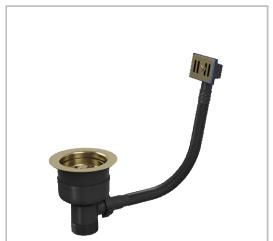

# Image(s)

#### General

| Code                    | PDT-000737                            |
|-------------------------|---------------------------------------|
| New Code                | BSW-TOP-01-BB                         |
| Range Name              | TOP FIX                               |
| Finish                  | BRUSHED BRASS                         |
| Short Description:      | Top Fix   Basket Str Waste & o/f   BB |
| Barcode_1_(Single_Item) | n/a                                   |
| GS1 Registered          | Yes                                   |
| GS1 Single item         | 5056634504921                         |
| Category                | Kitchens                              |
| Sub Catergory           | Accessories                           |
| Sub Catergory 2         | Basket Strainer Wastes                |