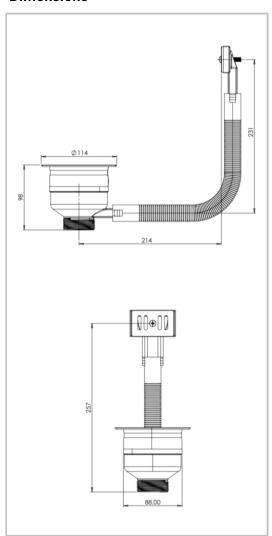

5056634504921                         |
| Category                | Kitchens                              |
| Sub Catergory           | Accessories                           |
| Sub Catergory 2         | Basket Strainer Wastes                |

# Image(s)



## Compliance

| Related Standard(s) | EN 274-1:2002   |
|---------------------|-----------------|
| DOC ref:            | DOC-14-01       |
| WRAS Approved       | No              |
| WRAS No 1:          | n/a             |
| WRAS No 2:          | 0               |
| WRAS No 3:          | 0               |
| WRAS No 4:          | 0               |
| Other               | UDEM            |
| No 1:               | TCZJ23121153354 |
| LVD Conformity      | n/a             |
| EMC Conformity      | n/a             |

#### **Dimensions**



### **Packaging**

| Product_Weight_(KG)             | 0.28        |
|---------------------------------|-------------|
| Single Box Length (mm)          | 120         |
| Single Box Width (mm)           | 120         |
| Single Box Height (mm)          | 110         |
| Single Item box Weight (KG)     | 0.366666667 |
| Single Item box Weight (Grams)  | 366.6666667 |
| CBM Single Box                  | 0.002       |
| Outer Carton Length (mm)        | 620         |
| Outer Carton Width (mm)         | 500         |
| Outer Carton Height (mm)        | 345         |
| Outer Carton Net Weight (kg)    | 17          |
| Outer Carton Gross Weight (kg)  | 22          |
| Single Item(s) Per Outer Carton | 60          |
| CBM Outer Carton                | 0.107       |

The information contained on