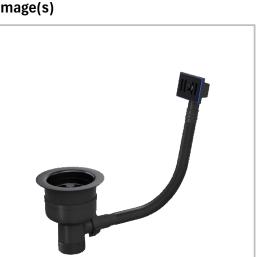

## General

| Image(s | s) |
|---------|----|
|---------|----|

| Code                    | PDT-000739                            |
|-------------------------|---------------------------------------|
| New Code                | BSW-TOP-01-MB                         |
| Range Name              | TOP FIX                               |
| Finish                  | MATT BLACK                            |
| Short Description:      | Top Fix   Basket Str Waste & o/f   MB |
| Barcode_1_(Single_Item) | n/a                                   |
| GS1 Registered          | Yes                                   |
| GS1 Single item         | 5056634504945                         |
| Category                | Kitchens                              |
| Sub Catergory           | Accessories                           |
| Sub Catergory 2         | Basket Strainer Wastes                |