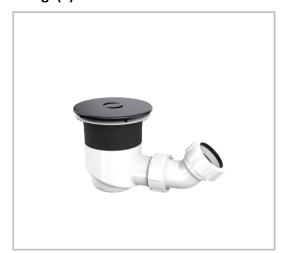

#### General

| Code                    | PDT-000729                               |
|-------------------------|------------------------------------------|
| New Code                | SHW-TOP-01-MB                            |
| Range Name              | TOP FIX                                  |
| Finish                  | MATT BLACK                               |
| Short Description:      | Top Fix   Shower Waste 90mm G1 1/2"   MB |
| Barcode_1_(Single_Item) | n/a                                      |
| GS1 Registered          | Yes                                      |
| GS1 Single item         | 5056634504846                            |
| Category                | Bathrooms                                |
| Sub Catergory           | Accessories                              |
| Sub Catergory 2         | Shower Waste                             |

## Image(s)