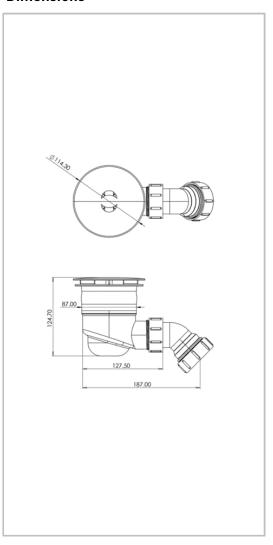

|
| Category                | Bathrooms                                |
| Sub Catergory           | Accessories                              |
| Sub Catergory 2         | Shower Waste                             |

## Image(s)



## Compliance

| Related Standard(s) | EN 274-1:2002   |
|---------------------|-----------------|
| DOC ref:            | DOC-14-01       |
| WRAS Approved       | No              |
| WRAS No 1:          | n/a             |
| WRAS No 2:          | 0               |
| WRAS No 3:          | 0               |
| WRAS No 4:          | 0               |
| Other               | UDEM            |
| No 1:               | TCZJ23121153354 |
| LVD Conformity      | n/a             |
| EMC Conformity      | n/a             |

#### **Dimensions**



### **Packaging**

| Product_Weight_(KG)             | 0.34  |
|---------------------------------|-------|
| Single Box Length (mm)          | 157   |
| Single Box Width (mm)           | 120   |
| Single Box Height (mm)          | 133   |
| Single Item box Weight (KG)     | 0.42  |
| Single Item box Weight (Grams)  | 420   |
| CBM Single Box                  | 0.003 |
| Outer Carton Length (mm)        | 608   |
| Outer Carton Width (mm)         | 485   |
| Outer Carton Height (mm)        | 419   |
| Outer Carton Net Weight (kg)    | 15.3  |
| Outer Carton Gross Weight (kg)  | 18.9  |
| Single Item(s) Per Outer Carton | 45    |
| CBM Outer Carton                | 0.124 |

The information contained on this page was correct at date of issue. Fitting dimensions are provided as a guide only.